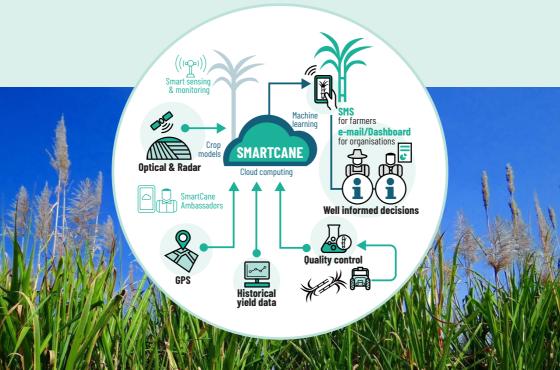

## THE POWER OF SMARTCANE

# Simplified approach

Unlike other services that use complex dashboards that rely heavily on the internet, we deliver information solution-oriented. Our SMS messages and maps condense complex data into easily understandable formats, ensuring simplicity, offline access, and ease of implementation.

# Data collection made easy

We understand the challenges of data collection and its impact on farmers' accessibility. That's why we employ a network of ambassadors recruited from farmers to collect field data for model verification. By handling data collection and processing, we alleviate the burden on our clients, reducing their workload.

### Tailored solutions

We recognise that every client is unique, with diverse operational models and information requirements. Our versatile technical-toolbox allows us to tailor our services to meet your specific needs, ensuring scalability and personalised support.